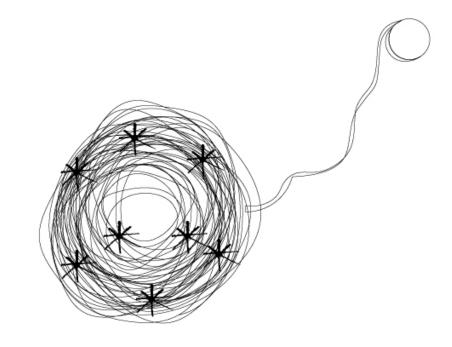

#### D132071

base number

1.To build a product code in our configurator select the specify button on the base model # product page

2. To build a manual product code on this datasheet choose from the options listed below in blue font and add the suffix to the base model #

#### PHYSICAL

| Shape: Curves                                 |  |
|-----------------------------------------------|--|
| Diameter (mm): 1000                           |  |
| Diameter (in): 39 <sup>3</sup> / <sub>8</sub> |  |
| Light Distribution: Direct / Indirect         |  |
| Fixture Finish: ANA                           |  |
| Fixture Material: Anadized Aluminum           |  |

### RATINGS AND CERTIFICATIONS

Certified By: Certified for North American Standards

IP rating: IP20

1000mm 39 3/16"