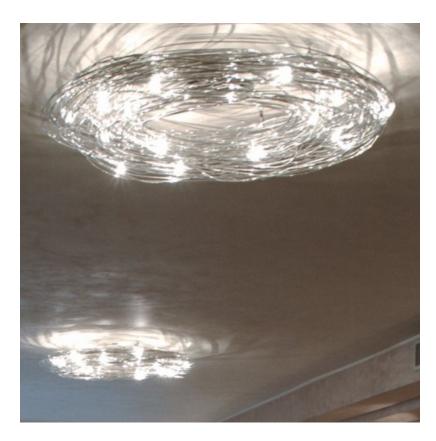

## **GENERAL**

Series: Confusione Brand: Knikerboker Division: Design Mounting Type: Surface Mounting Location: Ceiling Subcategory: Ambient

#### **PHYSICAL**

Shape: Round Diameter (mm): 1000 Diameter (in): 39 3/8 Light Distribution: Direct / Indirect Fixture Finish: ANA

Fixture Material: Aluminum **ELECTRICAL** Number of Lamps: 15 Lamp Type: LED Input Wattage (W): 18 Bulb Included: Bulb Included Total Output Wattage (W): 15 Max. Wattage Per Lamp (W): 1 Lamp Base: G4 Dimming: 0-10V Dimming / Phase Dimming (120Vac Only) Driver Included: Yes Driver Location: Integrated

Number of LEDs: 15 Color Temperature (°K): 3000 Max. Delivered Lumen (lm): 1200 CRI: >80 CRI