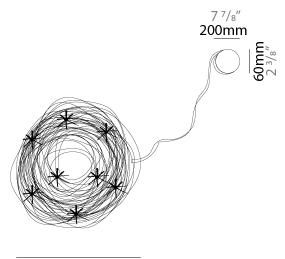

#### D132002

hase number

1.To build a product code in our configurator select the specify button on the base model # product page

2. To build a manual product code on this datasheet choose from the options listed below in blue font and add the suffix to the base model #

#### **PHYSICAL**

Shape: Round Diameter (mm): 1000 Diameter (in): 39 3/8 Light Distribution: Direct / Indirect Fixture Finish: ANA

Fixture Material: Aluminum **ELECTRICAL** Number of Lamps: 15 Lamp Type: LED Input Wattage (W): 18 Bulb Included: Bulb Included Total Output Wattage (W): 15 Max. Wattage Per Lamp (W): 1 Lamp Base: G4 Dimming: 0-10V Dimming / Phase Dimming (120Vac Only) Driver Included: Yes Driver Location: Integrated