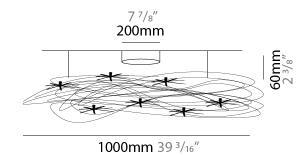

#### **PHYSICAL**

Shape: Round Diameter (mm): 1000 Diameter (in): 39 3/8 Light Distribution: Direct / Indirect Fixture Finish: ANA

Fixture Material: Aluminum **ELECTRICAL** Number of Lamps: 15 Lamp Type: LED Input Wattage (W): 18 Bulb Included: Bulb Included Total Output Wattage (W): 15 Max. Wattage Per Lamp (W): 1 Lamp Base: G4 Dimming: 0-10V Dimming / Phase Dimming (120Vac Only) Driver Included: Yes Driver Location: Integrated

### RATINGS AND CERTIFICATIONS

Certified By: Certified for North American Standards

IP rating: IP20

1000mm 39 3/16"