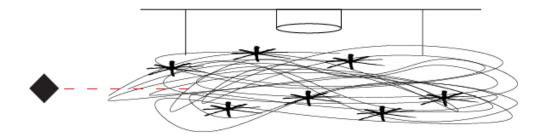

#### D132002

hase number

1.To build a product code in our configurator select the specify button on the base model # product page

2. To build a manual product code on this datasheet choose from the options listed below in blue font and add the suffix to the base model #

## **GENERAL**

Series: Confusione Brand: Knikerboker Division: Design Mounting Type: Surface Mounting Location: Ceiling Subcategory: Ambient

#### **PHYSICAL**

Shape: Round Diameter (mm): 1000 Diameter (in): 39 3/8 Light Distribution: Direct / Indirect Fixture Finish: ANA

Fixture Material: Aluminum **ELECTRICAL** Number of Lamps: 15 Lamp Type: LED Input Wattage (W): 18 Bulb Included: Bulb Included Total Output Wattage (W): 15 Max. Wattage Per Lamp (W): 1 Lamp Base: G4 Dimming: 0-10V Dimming / Phase Dimming (120Vac Only) Driver Included: Yes Driver Location: Integrated