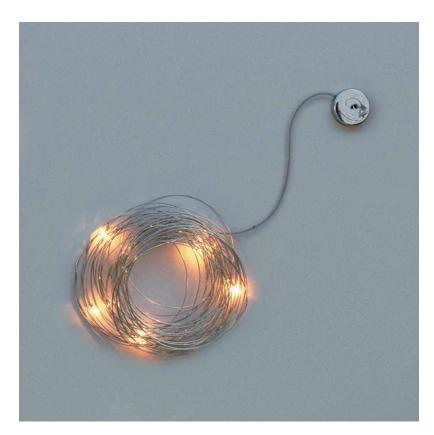

#### **PHYSICAL**

Shape: Round Diameter (mm): 1000 Diameter (in): 39 3/8 Light Distribution: Direct / Indirect Fixture Finish: ANA

Fixture Material: Aluminum **ELECTRICAL** Number of Lamps: 15 Lamp Type: LED Input Wattage (W): 18 Bulb Included: Bulb Included Total Output Wattage (W): 15 Max. Wattage Per Lamp (W): 1 Lamp Base: G4 Dimming: 0-10V Dimming / Phase Dimming (120Vac Only) Driver Included: Yes Driver Location: Integrated

Number of LEDs: 15 Color Temperature (°K): 3000 Max. Delivered Lumen (lm): 1200 CRI: >80 CRI

#### PHYSICAL

| Shape: Curves                                 |  |
|-----------------------------------------------|--|
| Diameter (mm): 1000                           |  |
| Diameter (in): 39 <sup>3</sup> / <sub>8</sub> |  |
| Light Distribution: Direct / Indirect         |  |
| Fixture Finish: ANA                           |  |
| Fixture Material: Anadized Aluminum           |  |

#### LED

dimming 277Vac

| Color Temperature (°K): 3000    |
|---------------------------------|
| Max. Delivered Lumen (lm): 1200 |
| CRI: >80 CRI                    |
|                                 |